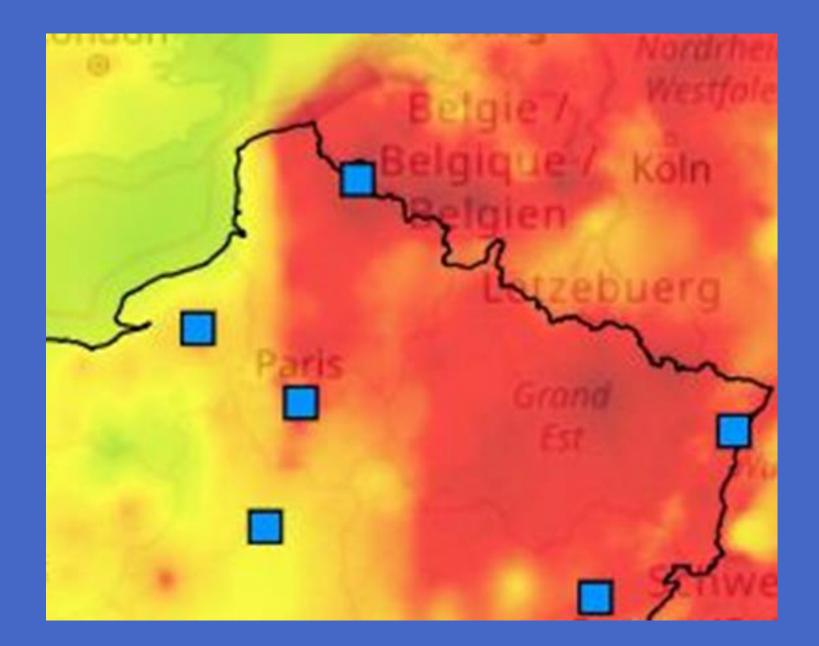

## Air quality The cross-border challenges we face:

- Road congestionTransEuropean axis E17 x E403
- Freight transport
- Wide range of population densities
- 3 regions = 3 ways to manage air quality
- Shared DATA = paramount

## Improving Air Quality

A work in progress

- Cooperation framework:Assembly deliberation
- Pollution episodes protocol
- TransfAIR Interreg project : data sharing
- Cross-border mobility governance
- Foster the involvement of citizen and local authorities

# Improving Air Quality A work in progress

- Cooperation framework:Assembly deliberation
- Pollution episodes protocol
- TransfAIR Interreg project : data sharing
- Cross-border mobility governance
- Foster the involvement of citizen and local authorities

# Improving Air Quality

- Real time air quality monitoring
- Governance on mobility and pollution
- Knowledge transfer
- Citizen and local authorities involvement
- Micro Sensors / Citizen science