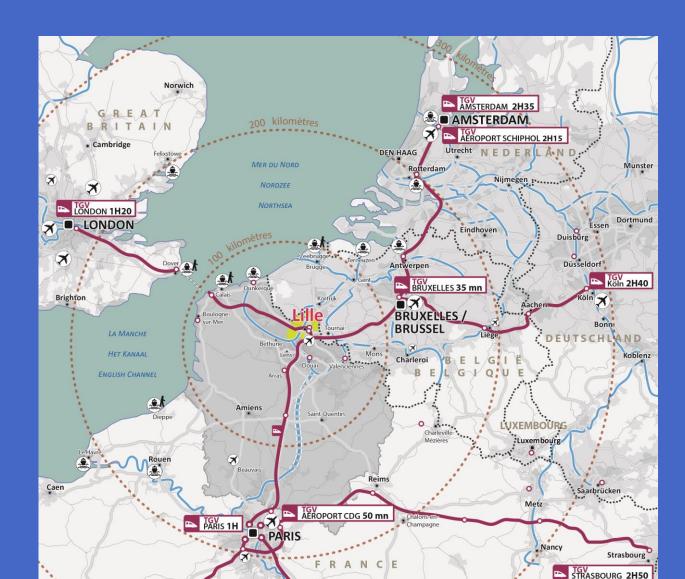

# An EGTC. European Grouping for Territorial Cooperation

- 2.1 million inhabitants
- 157 cities & towns
- 3550 km<sup>2</sup>
- Urban continuum
- Population density:
   253 to 6692 pop./km²
- 84 km of border MEL / Belgium

### An EGTC.

**European Grouping for Territorial Cooperation** 

- 2 countries (France / Belgium) 3 different cultures: French, Walloon and Flemish
- 2 languages : French and Dutch
- 14 partners : states, regions, provinces, départemements, communities, intercommunal agencies
- 12 years of expertise in crossborder cooperation