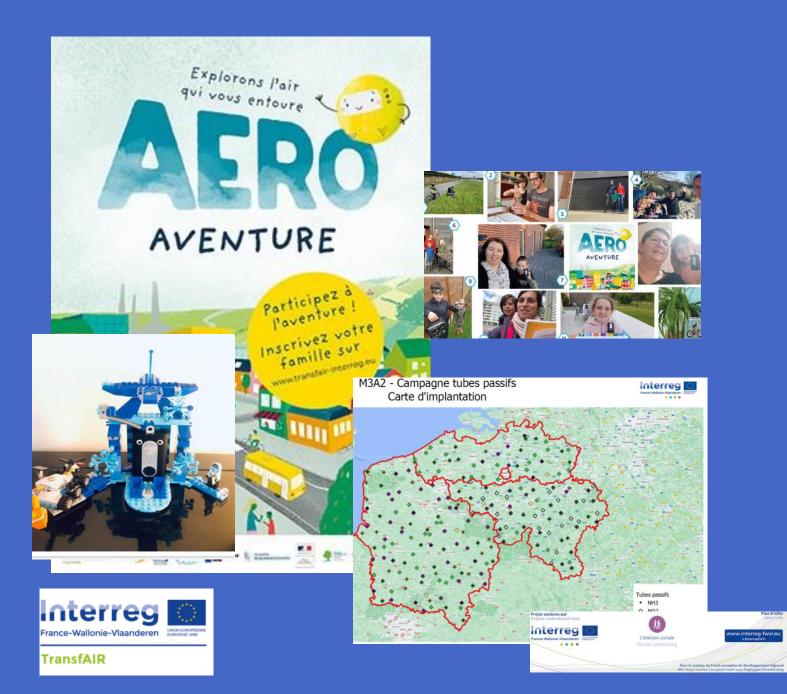

## Improving Air Quality

A work in progress

- Cooperation framework:Assembly deliberation
- Pollution episodes protocol
- TransfAIR Interreg project : data sharing
- Cross-border mobility governance
- Foster the involvement of citizen and local authorities

# Improving Air Quality A work in progress

- Cooperation framework:Assembly deliberation
- Pollution episodes protocol
- TransfAIR Interreg project : data sharing
- Cross-border mobility governance
- Foster the involvement of citizen and local authorities

# Improving Air Quality

- Real time air quality monitoring
- Governance on mobility and pollution
- Knowledge transfer
- Citizen and local authorities involvement
- Micro Sensors / Citizen science