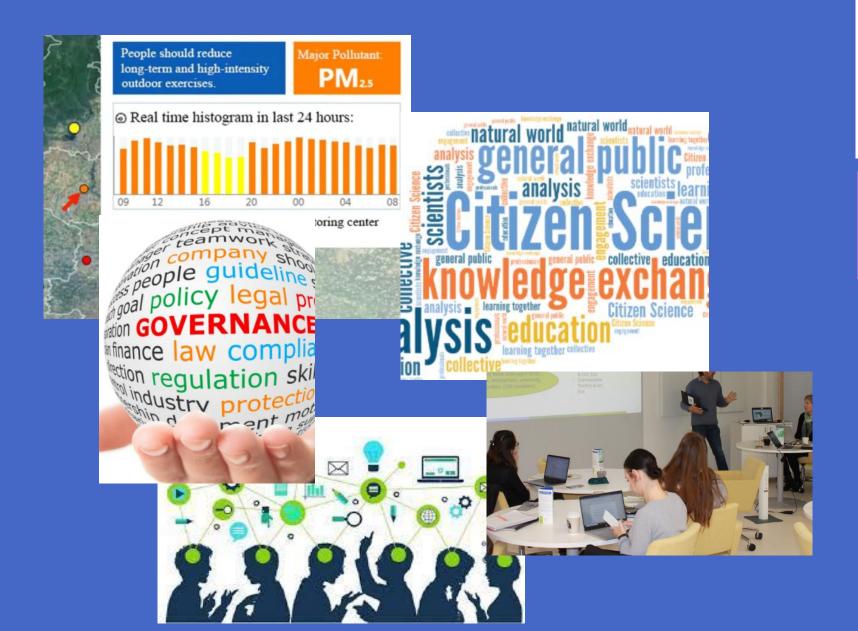

# Improving Air Quality

- Real time air quality monitoring
- Governance on mobility and pollution
- Knowledge transfer
- Citizen and local authorities involvement
- Micro Sensors / Citizen science